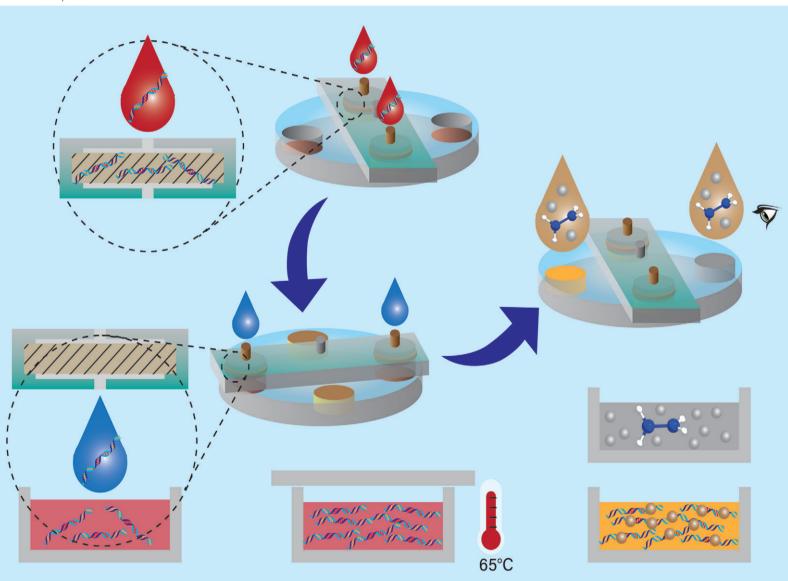

## Labona Chip Devices and applications at the micro- and nanoscale

rsc.li/loc

ISSN 1473-0197

PAPER

Nae Yoon Lee *et al.* A paper-embedded thermoplastic microdevice integrating additive-enhanced allele-specific amplification and silver nanoparticle-based colorimetric detection for point-of-care testing