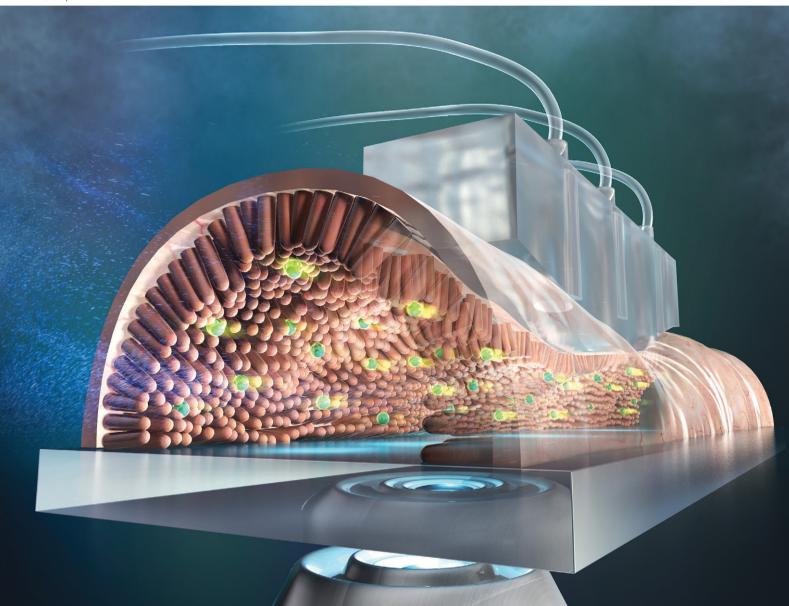

## **PAPER**

Satoru Kuriu, Tadashi Ishida *et al.*Development of a microfluidic device to observe dynamic flow around the villi generated by deformation of small intestinal tissue