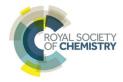

The authors would like to replace Scheme 1 with the corrected version, as shown below.

Scheme 1 Schematic illustration of the straw modification by introducing amine and thiol groups.

The Royal Society of Chemistry apologises for these errors and any consequent inconvenience to authors and readers.